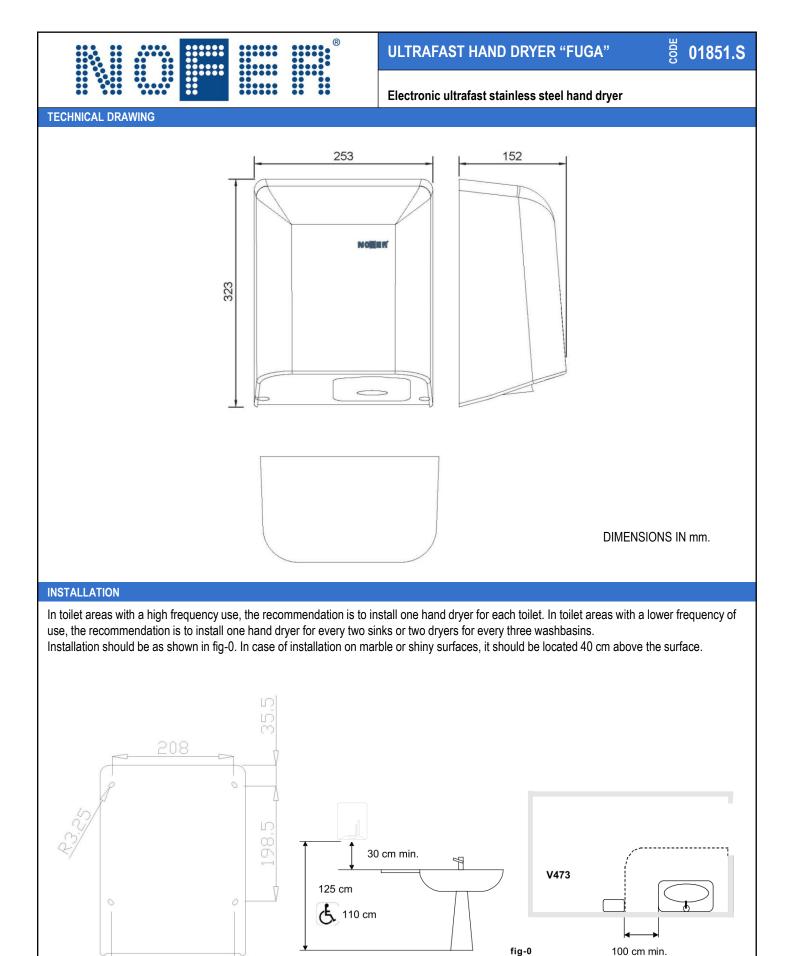

|                                                                                                                                                                                                                                                                                            | ULTRAFAST HAND DRYER "FUGA"                                                                                                                                                                                                                                                                                                                                                                                                                                                                                                                                                                                                                                                                                                                                                                                                                                                                                                                                                                                                                                                                                                                                                                                                                                                               |
|--------------------------------------------------------------------------------------------------------------------------------------------------------------------------------------------------------------------------------------------------------------------------------------------|-------------------------------------------------------------------------------------------------------------------------------------------------------------------------------------------------------------------------------------------------------------------------------------------------------------------------------------------------------------------------------------------------------------------------------------------------------------------------------------------------------------------------------------------------------------------------------------------------------------------------------------------------------------------------------------------------------------------------------------------------------------------------------------------------------------------------------------------------------------------------------------------------------------------------------------------------------------------------------------------------------------------------------------------------------------------------------------------------------------------------------------------------------------------------------------------------------------------------------------------------------------------------------------------|
|                                                                                                                                                                                                                                                                                            | Electronic ultrafast stainless steel hand dryer                                                                                                                                                                                                                                                                                                                                                                                                                                                                                                                                                                                                                                                                                                                                                                                                                                                                                                                                                                                                                                                                                                                                                                                                                                           |
|                                                                                                                                                                                                                                                                                            | <ul> <li>Automatic hand dryer with electronic sensor</li> <li>Satin finished stainless steel casing.</li> <li>Sturdy, vandal proof and secure: not edges at all for ensure a safety use.</li> <li>Suitable for colectivities and high traffic places.</li> <li>Ultrafast drying: 0 – 12 seconds.</li> <li>Conform the european directives (CE).</li> </ul>                                                                                                                                                                                                                                                                                                                                                                                                                                                                                                                                                                                                                                                                                                                                                                                                                                                                                                                                |
| NOTER                                                                                                                                                                                                                                                                                      |                                                                                                                                                                                                                                                                                                                                                                                                                                                                                                                                                                                                                                                                                                                                                                                                                                                                                                                                                                                                                                                                                                                                                                                                                                                                                           |
|                                                                                                                                                                                                                                                                                            | TECHNICAL DATA                                                                                                                                                                                                                                                                                                                                                                                                                                                                                                                                                                                                                                                                                                                                                                                                                                                                                                                                                                                                                                                                                                                                                                                                                                                                            |
| Suggested text       Suggested text         Suggested text       Suggested text         NOFER "FUGA" hand dryer or similar, with satin finished AISI 304 stainless steel casing (e=1,2 mm). Total power 800 W. Motor speed 35000 r.p.m. Dimensions: 324 high x 253 width x 156 depth (mm). | <ul> <li>Casing made of one piece satin finished AISI 304 stainless steel (e =1,2 mm)</li> <li>Wall fixation with 4 drills (drill bit Ø 8 mm). Fixing materials included.</li> <li>Electronic infrared sensor that stops the hand dryer when the hands leave the active range.</li> <li>Air temperature (environement 21° C): 40° C.</li> <li>Universal motor with brushes.</li> <li>Motor speed: 35000 r.p.m.</li> <li>Air flow 2660 l/min (160 m<sup>3</sup>/h). Air speed: 305 Km/h.</li> <li>Total power 800 W.</li> <li>Voltage/Frequence: 220-240 V - 50/60 Hz.</li> <li>Electric insulation: Class I.</li> <li>Adjustable sensor: 1-35 cm.</li> <li>Consumption: 3,5 A.</li> <li>Noise level (at 2 meters): 72 dBA.</li> <li>Protection rating against water projections: IPX1.</li> <li>Dimensions: 324 high x 253 width x 156 depth (mm).</li> <li>Net weight: 4,9 kg.</li> <li>Function: place your hands under the appliance. The dryer will start automatically and it continues working while the hands are within the active range. The device switches off after a few seconds of removal.</li> <li>Cleaning: we recommend cleaning with a cotton cloth slightly moistened with a soap solution. Then dry it.</li> </ul>                                                   |
| NOFER S.L.<br>Avenida de la fama, 118<br>08940 · Cornellà de Llobregat (Barcelona)<br>Tel +34 934 742 423 · Fax +34 934 743 548<br>export@nofer.com · www.nofer.com                                                                                                                        | State         State <th< td=""></th<> |